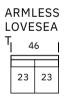

## LINCOLN

































| OTTOMAN & 1/2 |       |  |
|---------------|-------|--|
|               | 35    |  |
| 24            |       |  |
| _             | 17" H |  |

| OTTOMAN |       |         |
|---------|-------|---------|
| [       | 26    | I       |
| 22      |       |         |
| _       | 17" I | _ <br>- |

SEAT DEPTH: 22"

**SEAT HEIGHT: 18"** 

**ARM HEIGHT: 25"** 

## Standard Features

Kiln-dried hardwood frame. Sinuous spring system. Eco-friendly construction. 2.2 gel infused, high resiliency foam core seat cushions wrapped in soft foam. Fibre filled back cushions. Loose seats and loose backs. Nail head detail on arms. Available in fabric or leather. Bench-made in Canada.





**Wood Finishes** 

As an inherent quality of a hand-crafted product, all dimensions are approximate.

Da