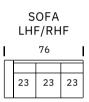

## LINCOLN

































| OTTOMAN & 1/2 |       |  |
|---------------|-------|--|
|               | 35    |  |
| 24            |       |  |
| _             | 17" H |  |

| OTTOMAN |       |         |
|---------|-------|---------|
| [       | 26    | I       |
| 22      |       |         |
| _       | 17" I | _ <br>- |

SEAT DEPTH: 22"

**SEAT HEIGHT: 18"** 

**ARM HEIGHT: 25"** 

## Standard Features

Kiln-dried hardwood frame. Sinuous spring system. Eco-friendly construction. 2.2 gel infused, high resiliency foam core seat cushions wrapped in soft foam. Fibre filled back cushions. Loose seats and loose backs. Nail head detail on arms. Available in fabric or leather. Bench-made in Canada.





**Wood Finishes** 

As an inherent quality of a hand-crafted product, all dimensions are ap