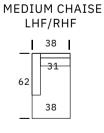

## LINCOLN

































| OTTOMAN & 1/2 |       |  |
|---------------|-------|--|
|               | 35    |  |
| 24            |       |  |
| _             | 17" H |  |

| OTTOMAN |       |         |
|---------|-------|---------|
| [       | 26    | I       |
| 22      |       |         |
| _       | 17" I | _ <br>- |

SEAT DEPTH: 22"

**SEAT HEIGHT: 18"** 

**ARM HEIGHT: 25"** 

## Standard Features

Kiln-dried hardwood frame. Sinuous spring system. Eco-friendly construction. 2.2 gel infused, high resiliency foam core seat cushions wrapped in soft foam. Fibre filled back cushions. Loose seats and loose backs. Nail head detail on arms. Available in fabric or leather. Bench-made in Canada.





**Wood Finishes** 

As an inherent quality of a hand-crafted product, all dimensions are approximate.

Dark Walnut Es