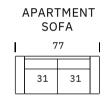

## LINCOLN

































| OTTOMAN & 1/2 |       |  |
|---------------|-------|--|
|               | 35    |  |
| 24            |       |  |
| _             | 17" H |  |

| OTTOMAN |       |         |
|---------|-------|---------|
| [       | 26    | I       |
| 22      |       |         |
| _       | 17" I | _ <br>- |

SEAT DEPTH: 22"

**SEAT HEIGHT: 18"** 

**ARM HEIGHT: 25"** 

## Standard Features

Kiln-dried hardwood frame. Sinuous spring system. Eco-friendly construction. 2.2 gel infused, high resiliency foam core seat cushions wrapped in soft foam. Fibre filled back cushions. Loose seats and loose backs. Nail head detail on arms. Available in fabric or leather. Bench-made in Canada.





**Wood Finishes** 

As an inherent quality of a hand-crafted product, all dimensions are approxim