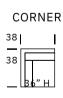

## LINCOLN

































| OTTOMAN & 1/2 |       |  |
|---------------|-------|--|
|               | 35    |  |
| 24            |       |  |
| _             | 17" H |  |

| OTTOMAN |       |         |
|---------|-------|---------|
| [       | 26    | I       |
| 22      |       |         |
| _       | 17" I | _ <br>- |

SEAT DEPTH: 22"

**SEAT HEIGHT: 18"** 

**ARM HEIGHT: 25"** 

## Standard Features

Kiln-dried hardwood frame. Sinuous spring system. Eco-friendly construction. 2.2 gel infused, high resiliency foam core seat cushions wrapped in soft foam. Fibre filled back cushions. Loose seats and loose backs. Nail head detail on arms. Available in fabric or leather. Bench-made in Canada.





**Wood Finishes** 

As an inherent quality of a hand-crafted product, all dimensions are approximate.

Dark Walnut