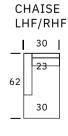

## LINCOLN

| OTTOMAN & 1/2 |       |  |
|---------------|-------|--|
|               | 35    |  |
| 24            |       |  |
| _             | 17" H |  |

| OTTOMAN |       |         |
|---------|-------|---------|
| [       | 26    | I       |
| 22      |       |         |
| _       | 17" I | _ <br>- |

SEAT DEPTH: 22"

**SEAT HEIGHT: 18"** 

**ARM HEIGHT: 25"** 