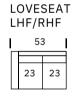

## LINCOLN

































| OTTOMAN & 1/2 |       |  |
|---------------|-------|--|
|               | 35    |  |
| 24            |       |  |
| _             | 17" H |  |

| OTTOMAN |       |         |
|---------|-------|---------|
| [       | 26    | I       |
| 22      |       |         |
| _       | 17" I | _ <br>- |

SEAT DEPTH: 22"

**SEAT HEIGHT: 18"** 

**ARM HEIGHT: 25"** 

## Standard Features

Kiln-dried hardwood frame. Sinuous spring system. Eco-friendly construction. 2.2 gel infused, high resiliency foam core seat cushions wrapped in soft foam. Fibre filled back cushions. Loose seats and loose backs. Nail head detail on arms. Available in fabric or leather. Bench-made in Canada.





**Wood Finishes** 

As an inherent quality of a hand-crafted product, all dimensions are approximate.