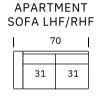

## LINCOLN

































| OTTOMAN & 1/2 |       |  |
|---------------|-------|--|
|               | 35    |  |
| 24            |       |  |
| _             | 17" H |  |

| OTTOMAN |       |         |
|---------|-------|---------|
| [       | 26    | I       |
| 22      |       |         |
| _       | 17" I | _ <br>- |

SEAT DEPTH: 22"

**SEAT HEIGHT: 18"** 

**ARM HEIGHT: 25"** 

## Standard Features

Kiln-dried hardwood frame. Sinuous spring system. Eco-friendly construction. 2.2 gel infused, high resiliency foam core seat cushions wrapped in soft foam. Fibre filled back cushions. Loose seats and loose backs. Nail head detail on arms. Available in fabric or leather. Bench-made in Canada.





**Wood Finishes** 

As an inherent quality of a hand-crafted product, all dimensions are approximat