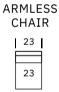

## LINCOLN

































| OTTOMAN & 1/2 |       |  |
|---------------|-------|--|
|               | 35    |  |
| 24            |       |  |
| _             | 17" H |  |

| OTTOMAN |       |         |
|---------|-------|---------|
| [       | 26    | I       |
| 22      |       |         |
| _       | 17" I | _ <br>- |

SEAT DEPTH: 22"

**SEAT HEIGHT: 18"** 

**ARM HEIGHT: 25"** 

## Standard Features

Kiln-dried hardwood frame. Sinuous spring system. Eco-friendly construction. 2.2 gel infused, high resiliency foam core seat cushions wrapped in soft foam. Fibre filled back cushions. Loose seats and loose backs. Nail head detail on arms. Available in fabric or leather. Bench-made in Canada.





**Wood Finishes** 

As an inherent quality of a hand-crafted product, all dimensions are approximate.

Dark Walnu