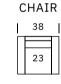

## LINCOLN

































| OTTOMAN & 1/2 |       |  |
|---------------|-------|--|
|               | 35    |  |
| 24            |       |  |
| _             | 17" H |  |

| OTTOMAN |       |         |
|---------|-------|---------|
| [       | 26    | I       |
| 22      |       |         |
| _       | 17" I | _ <br>- |

SEAT DEPTH: 22"

**SEAT HEIGHT: 18"** 

**ARM HEIGHT: 25"** 

## Standard Features

Kiln-dried hardwood frame. Sinuous spring system. Eco-friendly construction. 2.2 gel infused, high resiliency foam core seat cushions wrapped in soft foam. Fibre filled back cushions. Loose seats and loose backs. Nail head detail on arms. Available in fabric or leather. Bench-made in Canada.





**Wood Finishes** 

As an inherent quality of a hand-crafted product, all dimensions are approximate.

Dark W