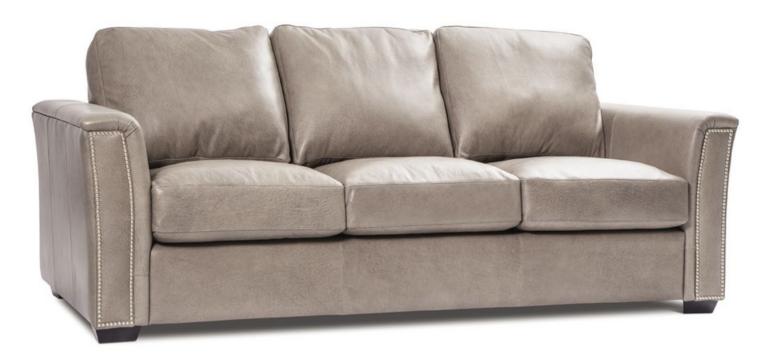

## LINCOLN

| OTTOMAN & 1/2 |       |  |
|---------------|-------|--|
|               | 35    |  |
| 24            |       |  |
| _             | 17" H |  |

| OTTOMAN |       |         |
|---------|-------|---------|
| [       | 26    | I       |
| 22      |       |         |
| _       | 17" I | _ <br>- |