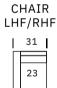

## LINCOLN

































| OTTOMAN & 1/2 |       |  |
|---------------|-------|--|
|               | 35    |  |
| 24            |       |  |
| _             | 17" H |  |

| OTTOMAN |       |         |
|---------|-------|---------|
| [       | 26    | I       |
| 22      |       |         |
| _       | 17" I | _ <br>- |

SEAT DEPTH: 22"

**SEAT HEIGHT: 18"** 

**ARM HEIGHT: 25"** 

## Standard Features

Kiln-dried hardwood frame. Sinuous spring system. Eco-friendly construction. 2.2 gel infused, high resiliency foam core seat cushions wrapped in soft foam. Fibre filled back cushions. Loose seats and loose backs. Nail head detail on arms. Available in fabric or leather. Bench-made in Canada.





**Wood Finishes** 

As an inherent quality of a hand-crafted product, all dimensions are approximate.

Dark Wal