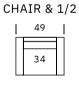

## LINCOLN

































| OTTOMAN & 1/2 |       |  |
|---------------|-------|--|
|               | 35    |  |
| 24            |       |  |
| _             | 17" H |  |

| OTTOMAN |       |         |
|---------|-------|---------|
| [       | 26    | I       |
| 22      |       |         |
| _       | 17" I | _ <br>- |

SEAT DEPTH: 22"

**SEAT HEIGHT: 18"** 

**ARM HEIGHT: 25"** 

## Standard Features

Kiln-dried hardwood frame. Sinuous spring system. Eco-friendly construction. 2.2 gel infused, high resiliency foam core seat cushions wrapped in soft foam. Fibre filled back cushions. Loose seats and loose backs. Nail head detail on arms. Available in fabric or leather. Bench-made in Canada.





**Wood Finishes** 

As an inherent quality of a hand-crafted product, all dimensions are approximate.

Dark