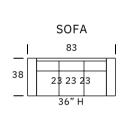

## LINCOLN

































| OTTOMAN & 1/2 |       |  |
|---------------|-------|--|
|               | 35    |  |
| 24            |       |  |
| _             | 17" H |  |

| OTTOMAN |       |         |
|---------|-------|---------|
| [       | 26    | I       |
| 22      |       |         |
| _       | 17" I | _ <br>- |

SEAT DEPTH: 22"

**SEAT HEIGHT: 18"** 

**ARM HEIGHT: 25"** 

## Standard Features

Kiln-dried hardwood frame. Sinuous spring system. Eco-friendly construction. 2.2 gel infused, high resiliency foam core seat cushions wrapped in soft foam. Fibre filled back cushions. Loose seats and loose backs. Nail head detail on arms. Available in fabric or leather. Bench-made in Canada.





**Wood Finishes** 

As an inherent quality of a hand-crafted product, all dimensions are