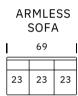

## LINCOLN

































| OTTOMAN & 1/2 |       |  |
|---------------|-------|--|
|               | 35    |  |
| 24            |       |  |
| _             | 17" H |  |

| OTTOMAN |       |         |
|---------|-------|---------|
| [       | 26    | I       |
| 22      |       |         |
| _       | 17" I | _ <br>- |

SEAT DEPTH: 22"

**SEAT HEIGHT: 18"** 

**ARM HEIGHT: 25"** 

## Standard Features

Kiln-dried hardwood frame. Sinuous spring system. Eco-friendly construction. 2.2 gel infused, high resiliency foam core seat cushions wrapped in soft foam. Fibre filled back cushions. Loose seats and loose backs. Nail head detail on arms. Available in fabric or leather. Bench-made in Canada.





**Wood Finishes** 

As an inherent quality of a hand-crafted product, all dimensions are appr