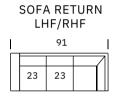

## LINCOLN

































| OTTOMAN & 1/2 |       |  |
|---------------|-------|--|
|               | 35    |  |
| 24            |       |  |
| _             | 17" H |  |

| OTTOMAN |       |         |
|---------|-------|---------|
| [       | 26    | I       |
| 22      |       |         |
| _       | 17" I | _ <br>- |

SEAT DEPTH: 22"

**SEAT HEIGHT: 18"** 

**ARM HEIGHT: 25"** 

## Standard Features

Kiln-dried hardwood frame. Sinuous spring system. Eco-friendly construction. 2.2 gel infused, high resiliency foam core seat cushions wrapped in soft foam. Fibre filled back cushions. Loose seats and loose backs. Nail head detail on arms. Available in fabric or leather. Bench-made in Canada.





**Wood Finishes** 

As an inherent quality of a hand-crafted product, all dimensions are approx