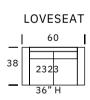

## LINCOLN

































| OTTOMAN & 1/2 |       |  |
|---------------|-------|--|
|               | 35    |  |
| 24            |       |  |
| _             | 17" H |  |

| OTTOMAN |       |         |
|---------|-------|---------|
| [       | 26    | I       |
| 22      |       |         |
| _       | 17" I | _ <br>- |

SEAT DEPTH: 22"

**SEAT HEIGHT: 18"** 

**ARM HEIGHT: 25"** 

## Standard Features

Kiln-dried hardwood frame. Sinuous spring system. Eco-friendly construction. 2.2 gel infused, high resiliency foam core seat cushions wrapped in soft foam. Fibre filled back cushions. Loose seats and loose backs. Nail head detail on arms. Available in fabric or leather. Bench-made in Canada.





**Wood Finishes** 

As an inherent quality of a hand-crafted product, all dimensions are approximate.