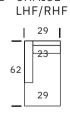

| CURVED | SOFA |
|--------|------|
|        |      |

| OTTOMAN | & | 1/2 |
|---------|---|-----|
|---------|---|-----|

**SEAT DEPTH: 22"** 

**SEAT HEIGHT: 18"** 

**ARM HEIGHT: 24"** 