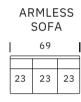

| CURVED | SOFA |
|--------|------|
|        |      |

| OTTOMAN | & | 1/2 |
|---------|---|-----|
|---------|---|-----|

**SEAT DEPTH: 22"** 

**SEAT HEIGHT: 18"** 

**ARM HEIGHT: 24"** 