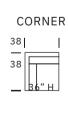

| CURVED | SOFA |
|--------|------|
|        |      |

| OTTOMAN | & | 1/2 |
|---------|---|-----|
|---------|---|-----|

**SEAT DEPTH: 22"** 

**SEAT HEIGHT: 18"** 

**ARM HEIGHT: 24"** 