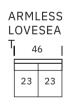

| CURVED | SOFA |
|--------|------|
|        |      |

| OTTOMAN | & | 1/2 |
|---------|---|-----|
|---------|---|-----|

**SEAT DEPTH: 22"** 

**SEAT HEIGHT: 18"** 

**ARM HEIGHT: 24"** 