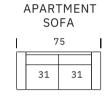

| CURVED | SOFA |
|--------|------|
|        |      |

| OTTOMAN | & | 1/2 |
|---------|---|-----|
|---------|---|-----|

**SEAT DEPTH: 22"** 

**SEAT HEIGHT: 18"** 

**ARM HEIGHT: 24"** 