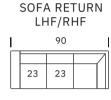

| CURVED | SOFA |
|--------|------|
|        |      |

| OTTOMAN | & | 1/2 |
|---------|---|-----|
|---------|---|-----|

**SEAT DEPTH: 22"** 

**SEAT HEIGHT: 18"** 

**ARM HEIGHT: 24"** 