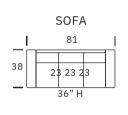

| CURVED | SOFA |
|--------|------|
|        |      |

| OTTOMAN | & | 1/2 |
|---------|---|-----|
|---------|---|-----|

**SEAT DEPTH: 22"** 

**SEAT HEIGHT: 18"** 

**ARM HEIGHT: 24"** 