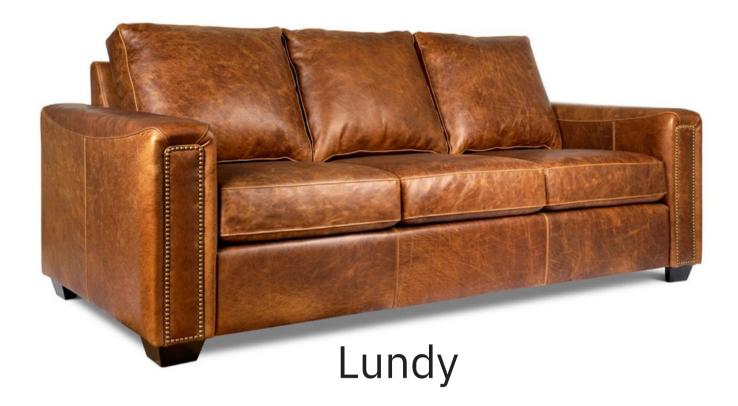

| CURVED | SOFA |
|--------|------|
|        |      |

| OTTOMAN | & | 1/2 |
|---------|---|-----|
|---------|---|-----|

**SEAT DEPTH: 22"** 

**SEAT HEIGHT: 18"** 

**ARM HEIGHT: 24"** 