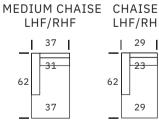

| CURVED | SOFA |
|--------|------|
|        |      |

| OTTOMAN | & | 1/2 |
|---------|---|-----|
|---------|---|-----|

**SEAT DEPTH: 22"** 

**SEAT HEIGHT: 18"** 

**ARM HEIGHT: 24"** 