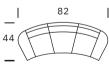

| CURVED | SOFA |
|--------|------|
|        |      |

| OTTOMAN | & | 1/2 |
|---------|---|-----|
|---------|---|-----|

**SEAT DEPTH: 22"** 

**SEAT HEIGHT: 18"** 

**ARM HEIGHT: 24"** 