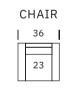

| CURVED | SOFA |
|--------|------|
|        |      |

| OTTOMAN | & | 1/2 |
|---------|---|-----|
|---------|---|-----|

**SEAT DEPTH: 22"** 

**SEAT HEIGHT: 18"** 

**ARM HEIGHT: 24"** 