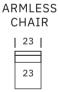

| CURVED | SOFA |
|--------|------|
|        |      |

| OTTOMAN | & | 1/2 |
|---------|---|-----|
|---------|---|-----|

**SEAT DEPTH: 22"** 

**SEAT HEIGHT: 18"** 

**ARM HEIGHT: 24"** 