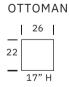

| CURVED | SOFA |
|--------|------|
|        |      |

| OTTOMAN | & | 1/2 |
|---------|---|-----|
|---------|---|-----|

**SEAT DEPTH: 22"** 

**SEAT HEIGHT: 18"** 

**ARM HEIGHT: 24"** 