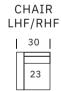

| CURVED | SOFA |
|--------|------|
|        |      |

| OTTOMAN | & | 1/2 |
|---------|---|-----|
|---------|---|-----|

**SEAT DEPTH: 22"** 

**SEAT HEIGHT: 18"** 

**ARM HEIGHT: 24"** 