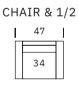

| CURVED | SOFA |
|--------|------|
|        |      |

| OTTOMAN | & | 1/2 |
|---------|---|-----|
|---------|---|-----|

**SEAT DEPTH: 22"** 

**SEAT HEIGHT: 18"** 

**ARM HEIGHT: 24"** 