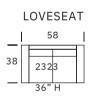

| CURVED | SOFA |
|--------|------|
|        |      |

| OTTOMAN | & | 1/2 |
|---------|---|-----|
|---------|---|-----|

**SEAT DEPTH: 22"** 

**SEAT HEIGHT: 18"** 

**ARM HEIGHT: 24"** 