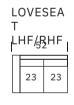

| CURVED | SOFA |
|--------|------|
|        |      |

| OTTOMAN | & | 1/2 |
|---------|---|-----|
|---------|---|-----|

**SEAT DEPTH: 22"** 

**SEAT HEIGHT: 18"** 

**ARM HEIGHT: 24"** 