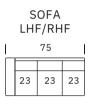

| CURVED | SOFA |
|--------|------|
|        |      |

| OTTOMAN | & | 1/2 |
|---------|---|-----|
|---------|---|-----|

**SEAT DEPTH: 22"** 

**SEAT HEIGHT: 18"** 

**ARM HEIGHT: 24"** 