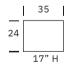

| CURVED | SOFA |
|--------|------|
|        |      |

| OTTOMAN | & | 1/2 |
|---------|---|-----|
|---------|---|-----|

**SEAT DEPTH: 22"** 

**SEAT HEIGHT: 18"** 

**ARM HEIGHT: 24"** 