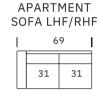

| CURVED | SOFA |
|--------|------|
|        |      |

| OTTOMAN | & | 1/2 |
|---------|---|-----|
|---------|---|-----|

**SEAT DEPTH: 22"** 

**SEAT HEIGHT: 18"** 

**ARM HEIGHT: 24"** 